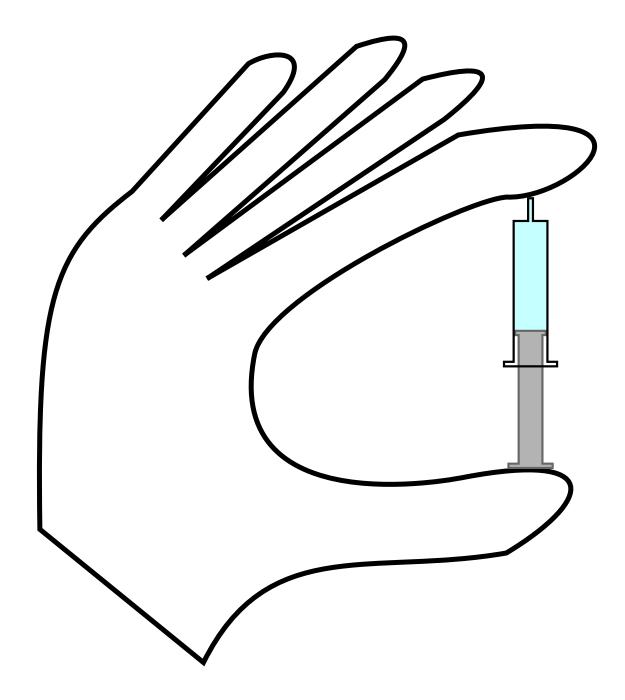

## Behaviour water and air

Two disposable syringes are required for the experiment. One is filled with water, the other with air. The syringe is closed with a finger and then the plunger is pressed on both syringes, either on both syringes at the same time, or one after the other.

## Syringe filled with air