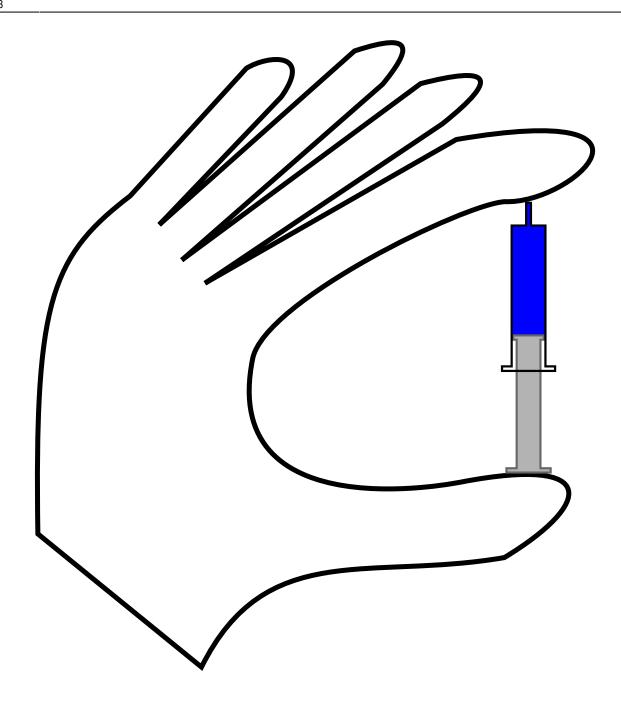

## Behaviour water and air

Two disposable syringes are required for the experiment. One is filled with water, the other with air. The syringe is closed with a finger and then the plunger is pressed on both syringes, either on both syringes at the same time, or one after the other.

## Syringe filled with water